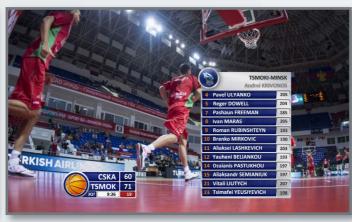

#### **Statistics**

«Stat-Proxy-System»

Collecting of full team and players statistics during the game. Connection to remote statistics servers, receiving date and autofill of graphics statistics table. Ability of emergency data correction.

Supported systems:

- UEFA LIVEX Steam Web API
- Google Docs
  KHL ftp
  InStat