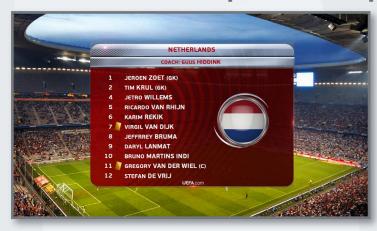

#### **Statistics**

«Stat-Proxy-System»

Collecting of full team and players statistics during the game. Connection to remote statistics servers, receiving date and autofill of graphics statistics table. Ability of emergency data correction.

Supported systems:

- UEFA LIVEX Steam Web API
- Google Docs
  KHL ftp
  InStat