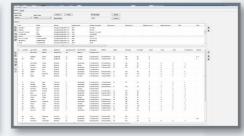

#### **Database**

Creating and editing of internal database of teams and players, and automatic sorting by value. Connection to placed on distance official databases and import of all necessary information.