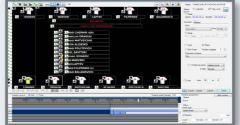

### **Control panel**

Simple and reactive GUI to control all graphics templates. Playback of all compositions using mouse button and/or hot keys from keyboard or by commands from automation systems.

Database of teams and players for quickly players selection.

#### **Template designer** with Timeline

Prepare and render of graphics templates using graphics sequences and internal functions. spell checking, records calculation Possibility of quickly correction in templates during the transmission. Comfortable GUI and timeline for effects creation and its trimming.