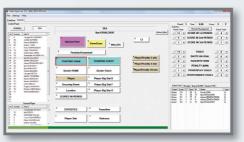

### **Control panel**

Simple and reactive GUI to control all graphics templates. Playback of all compositions using mouse button and/or hot keys from keyboard or by commands from automation systems.

Database of teams and players for quickly players selection.

#### **Template designer** with Timeline

Prepare and render of graphics templates using graphics sequences and internal functions. spell checking, records calculation Possibility of quickly correction in templates during the transmission. Comfortable GUI and timeline for effects creation and its trimming.

#### **Database**

Creating and editing of internal database of teams and players, and automatic sorting by value. Connection to placed on distance official databases and import of all necessary information.