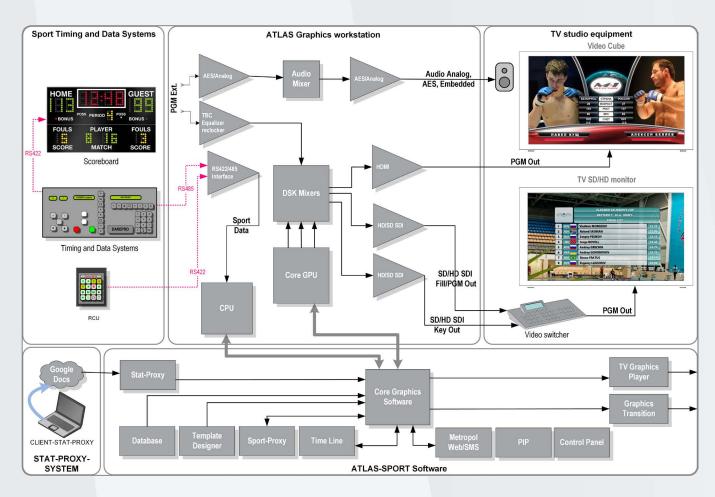

#### **Sport data**

«Sport-Proxy-System»

Automatic data transmission between Atlas-Sport and official scoreboard and timing systems, receiving in real-time all timing data of the game and using it in graphics compositions.

#### **Statistics**

«Stat-Proxy-System»

Collecting of full team and players statistics during the game. Connection to remote statistics servers, receiving date and autofill of graphics statistics table. Ability of emergency data correction.

#### **Remote control**

Connection through GPI/Tally and RS422 interfaces for automatically graphics compositions playback by video switcher or MTR-CTL Pult/16 (INTV production).

Control by remote touchpad panel.

### **Control panel**

Simple and reactive GUI to control all graphics templates. Playback of all compositions using mouse button and/or hot keys from keyboard or by commands from automation systems.

Database of teams and players for quickly players selection.

#### **Template designer** with Timeline

Prepare and render of graphics templates using graphics sequences and internal functions. spell checking, records calculation Possibility of quickly correction in templates during the transmission. Comfortable GUI and timeline for effects creation and its trimming.

#### **Database**

Creating and editing of internal database of teams and players, and automatic sorting by value. Connection to placed on distance official databases and import of all necessary information.