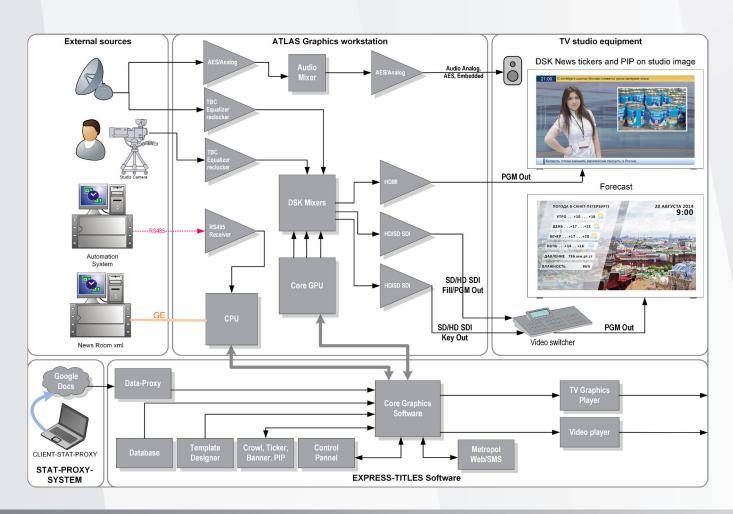

#### **Automation**

Playback of graphics compositions up to schedule of Express-Titles or by connecting to automation system in control room through CII/Oxtel protocol and other. VANC reader option provides automatic control of graphics composition playback on the air on VBI SCTE104 commands.

## **Information content**

Manually added or automatically received data from different sources such as NewsRoom, external databases, on-line web sites, etc. Connection to temperature sensors.

Data sources:

- NewsRoom xml sources
- Temperature sensors

### **Control panel**

Simple and reactive GUI to control all graphics templates. Playback of all compositions using mouse button, hot keys from keyboard or by commands from automation systems.

Database of News Data sources sections.

## **Template designer**

Preparation and rendering of graphics templates using graphics sequences and internal functions. Quickly correction of templates during the transmission. Comfortable GUI and timeline for effects creation and its trimming.

#### **Database**

Creation and editing of internal database on different sections, allows to add necessary amount of rows and columns to table and to format table

information, using text and graphics data.

#### «Rating» and «Metropole»

Graphical rendering of voting results in pie or chart diagrams. Connection to voting systems by Metropol software and updating data in real time.

2D and 3D diagrams mode with different functions of its transformation.